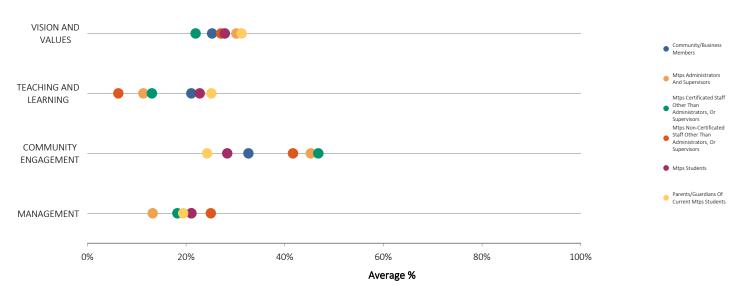

### Leadership Profile Summary

Respondents were asked to select leadership statements that are most important in selecting a new superintendent. Each statement corresponds to one of the following constructs: Vision & Values, Teaching & Learning, Community Engagement, and Management. Overall results are presented below; results for individual items are reported on the next page.

## Leadership Profile Results by Constituent Group