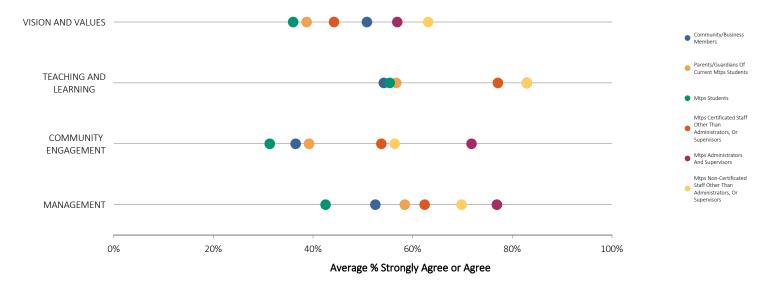

#### State of the District Summary

Respondents rated statements related to the state of the district on a scale of 1 (Strongly Disagree) to 5 (Strongly Agree). Each statement corresponds to one of the following constructs: Vision & Values, Teaching & Learning, Community Engagement, and Management. Overall results are presented below; results for individual items are reported in the appendix.

## State of the District Results by Constituent Group